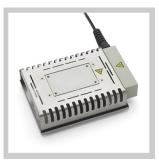

# Zero Smog TL Kit 1 FN

Code No.: FT91015699N

### Benefits

- Fine dust pre-filter F7, can be separately changed, without having to change the main filter
- > Active carbon foam for effective gas filtration
- Portable fume extraction unit, for placement under or next to the bench
- > Quick and easy filter replacement
- Longer service life due to exceptionally large filter surface of 2,4m<sup>2</sup>
- > Variable speed setting
- Automated filter change notification system
- Exceptionally long service life due to maintenance free brushless EC turbine
- Quick, simple and user-friendly installation with Easy-Click System

## Weller

| Technical Data                      |                                                       |
|-------------------------------------|-------------------------------------------------------|
|                                     |                                                       |
| Dimensions W x D x H (mm)           | 355 x 333 x 455                                       |
| Dimensions W x D x H (Inch)         | 13.976 x 13.110 x 17.913                              |
| Weight (ca) in kg                   | 9                                                     |
| Voltage                             | 220-240 V (50/60 Hz)                                  |
| Heating output                      | 120 W                                                 |
| Noise level (distance 1 m)<br>dB(A) | < 50                                                  |
| Max. vacuum                         |                                                       |
| Capacity m³/h                       | 190                                                   |
| Pre filter                          | Fine dust pre-filter F7                               |
| Cartridge Volume Extraction         | Particle filter H13 and 10% active carbon foam filter |
| Max. capacity                       | 1-2 workplaces                                        |
| Interface RS232 (Remote control)    |                                                       |
| USB interface                       |                                                       |
| WX compatible                       | on                                                    |