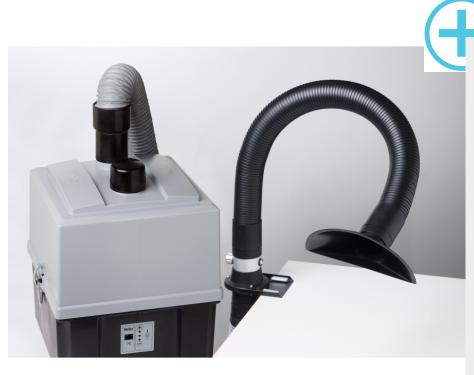

# Zero Smog TL Kit 1 FN

Code No.: FT91015699N

### Benefits

- Fine dust pre-filter F7, can be separately changed, without having to change the main filter
- > Active carbon foam for effective gas filtration
- Portable fume extraction unit, for placement under or next to the bench
- > Quick and easy filter replacement
- Longer service life due to exceptionally large filter surface of 2,4m<sup>2</sup>
- > Variable speed setting
- Automated filter change notification system
- Exceptionally long service life due to maintenance free brushless EC turbine
- Quick, simple and user-friendly installation with Easy-Click System

## Weller

| Technical Data                      |                                                       |
|-------------------------------------|-------------------------------------------------------|
|                                     |                                                       |
| Dimensions W x D x H (mm)           | 355 x 333 x 455                                       |
| Dimensions W x D x H (Inch)         | 13.976 x 13.110 x 17.913                              |
| Weight (ca) in kg                   | 9                                                     |
| Voltage                             | 220-240 V (50/60 Hz)                                  |
| Heating output                      | 120 W                                                 |
| Noise level (distance 1 m)<br>dB(A) | < 50                                                  |
| Max. vacuum                         |                                                       |
| Capacity m³/h                       | 190                                                   |
| Pre filter                          | Fine dust pre-filter F7                               |
| Cartridge Volume Extraction         | Particle filter H13 and 10% active carbon foam filter |
| Max. capacity                       | 1-2 workplaces                                        |
| Interface RS232 (Remote control)    |                                                       |
| USB interface                       |                                                       |
| WX compatible                       | on                                                    |