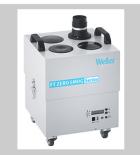

# Zero Smog 4V Kit 1 Funnel

Code No.: T0053662699N

### Benefits

- Constant Flow Control (CFC) guarantees automatical air flow regulation for each working place independent of the connected workplaces
- > Electronic filter control with optical and acoustical filter alarm
- > Efficiency test via USB port
- > 4 wheels to allow easy movement of the unit
- Remote control via RS 232 port
- Low noise level
- > 4 kits available
- The fume extraction unit Zero Smog > 4V Kit 1 Funnel is easy to install and operate. It is designed for use as a small central system. The kit is supplied complete with 1.pcs flexible hose, flexarm, funnel nozzle, valve and bracket, ready for installation at the workplace. A powerful, maintenance-free turbine provides continuous fume extraction at a maximum air extraction rate of 230 m3/h. With setting constant flow control the adjustable turbine speed avoiding unnecessary waste of suction power and saving energy.