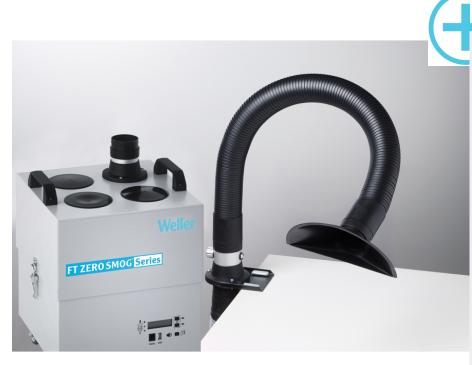

# Zero Smog 4V Kit 1 Funnel

Code No.: T0053662699N

### Benefits

- Constant Flow Control (CFC) guarantees automatical air flow regulation for each working place independent of the connected workplaces
- > Electronic filter control with optical and acoustical filter alarm
- > Efficiency test via USB port
- > 4 wheels to allow easy movement of the unit
- Remote control via RS 232 port
- Low noise level
- > 4 kits available
- The fume extraction unit Zero Smog > 4V Kit 1 Funnel is easy to install and operate. It is designed for use as a small central system. The kit is supplied complete with 1.pcs flexible hose, flexarm, funnel nozzle, valve and bracket, ready for installation at the workplace. A powerful, maintenance-free turbine provides continuous fume extraction at a maximum air extraction rate of 230 m3/h. With setting constant flow control the adjustable turbine speed avoiding unnecessary waste of suction power and saving energy.